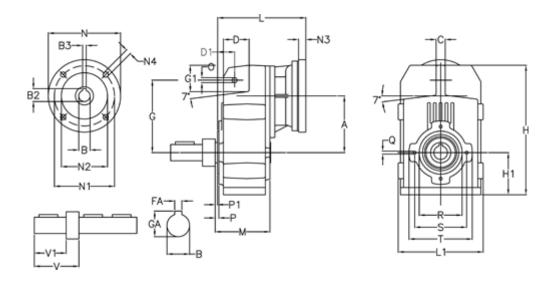

## **Data Sheet**

Article number: 29560200871245

Description: Shaft mounted gear A202R-8,7-P112B5

## **Measures**

D1 = 40.0

| FA = 8    | M = 120.0                                                   | Q = M8x15                                                                                                |
|-----------|-------------------------------------------------------------|----------------------------------------------------------------------------------------------------------|
| G = 160   | N = 250                                                     | R = 95                                                                                                   |
| G1 = 58.0 | N1 = 215                                                    | S = 115                                                                                                  |
| GA = 33.0 | N2 = 180                                                    | T = 140                                                                                                  |
| H = 286.0 | N4 = M12x16                                                 | V = 96.0                                                                                                 |
| H1 = 92.5 | O = 11                                                      | V1 = 60                                                                                                  |
| L = 227.0 | P = 5.0                                                     |                                                                                                          |
|           | G = 160<br>G1 = 58.0<br>GA = 33.0<br>H = 286.0<br>H1 = 92.5 | G = 160 N = 250<br>G1 = 58.0 N1 = 215<br>GA = 33.0 N2 = 180<br>H = 286.0 N4 = M12x16<br>H1 = 92.5 O = 11 |

L1 = 188 P1 = 3.0